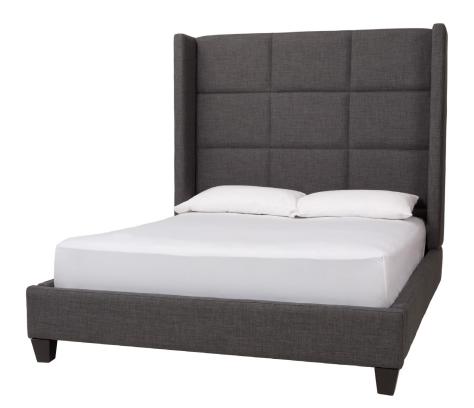

## **GREYSON**

King Bed -Tony Charcoal

## **BED**

PRODUCT CODE MEASUREMENTS

Queen Bed -Tony Charcoal 140278002 66"W x 87"D x 66"H

140278001 82"W x 87"D x 66"H

PRICE QUICK SHIP

Sleep on it sooner. This Quick Ship model \$1,499.00 is stocked in our warehouse.

\$1,649.00

PRODUCT OVERVIEW

Wood slat support base Plywood frame Foam is 1" on headboard and 0.5" on rails All pieces are connected with bolts Custom option also available in hundreds of fabrics Imported